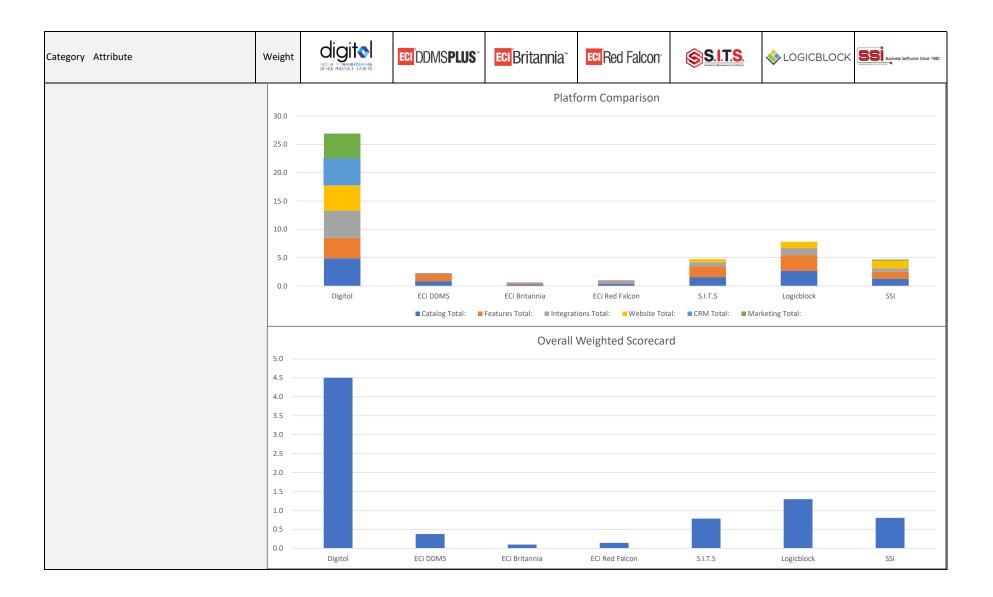

| Category    | Attribute                                 | Weight   |     | ECI <sup>°</sup> DDMS <b>PLUS</b> " | Eci Britannia <sup>®</sup> | ECI Red Falcon | S.I.T.S. | LOGICBLOCK | Business Software Since 1980 |
|-------------|-------------------------------------------|----------|-----|-------------------------------------|----------------------------|----------------|----------|------------|------------------------------|
| Catalog     | Modular design (select/deselect vendors)  | 50%      | 5   | 1                                   | 0                          | 0              | 2        | 2          | 2                            |
| Catalog     | Documented API                            | 20%      | 5   | 0                                   | 0                          | 0              | 0        | 5          |                              |
| Catalog     | Vendor agnostic market pricing module     | 10%      | 4.5 | 0                                   | 0                          | 1              | 1        | 2          | 0                            |
| Catalog     | Procurement optimization module           | 10%      | 4.5 | 3                                   | 2                          | 2              | 3        | 3          | 2                            |
| Catalog     | Automated vendor updates                  | 5%       | 5   | 1                                   | 1                          | 1              | 1.5      | 4          | 2                            |
| Catalog     | Unlimited Users                           | 5%       | 5   | 0                                   | 0                          | 0              | 2        |            |                              |
|             | Catalog Total:                            | 100%     | 4.9 | 0.9                                 | 0.3                        | 0.4            | 1.6      | 2.7        | 1.3                          |
|             | -                                         |          |     |                                     |                            |                |          |            |                              |
| Features    | Quickbooks / SAP B1 integration           | 10%      | 4.5 | N/A                                 | N/A                        | N/A            | 3        | 3          | N/A                          |
| Features    | Price List Management                     | 6%       | 4.5 | 1                                   | 1                          |                | 1.5      | 3          | 3                            |
| Features    | Setup Wizard                              | 5%       | 4.5 | 1                                   | 0.5                        | 1              | 1.5      | 3          | 3                            |
| Features    | Advanced Search                           | 5%       | 4   | 2                                   |                            |                | 2        | 3          | 4                            |
| Features    | Hierarchial Order Approval Module         | 5%       | 4   | 4                                   |                            |                | 3        | 4          | 4                            |
| Features    | Subscriber/Client User Manager            | 5%       | 4   | 1                                   | 0                          |                | 0        | 4          |                              |
| Features    | Shipping Manager (UPS/FedEx/USPS)         | 5%       | 4   |                                     | 0                          |                | 0        | 3          |                              |
| Features    | Credit Card Payment Processors            | 5%       | 4   |                                     | 0.5                        |                | 4        | 3          |                              |
| Features    | Customer Manager                          | 4%       | 4   | 2                                   | 1                          |                | 2        | 4          |                              |
| Features    | Support / Help Desk                       | 4%       | 3.5 | 2                                   | 1                          | 1              | 1        | 3          | 3                            |
| Features    | Punchout Integrations                     | 4%       | 2   | 4                                   | 1                          | 1              | 0        | 5          | 5                            |
|             | Furniture Module                          | 4%<br>4% | 0   | 4                                   |                            |                | 0        |            | 3                            |
| Features    |                                           | 4%<br>3% | 4   | 4                                   |                            |                | 2        | 4          | 3                            |
| Features    | Order Status Notification System          |          | -   | 0                                   |                            |                | _        | 4          | 0                            |
| Features    | Competitor Prices on Store                | 3%       | 0   | 0                                   |                            |                | 0        | 4          | 0                            |
| Features    | UnlimIted Custom Pricing                  | 3%       | 5   | 2                                   |                            |                | 3        | 4          |                              |
| Features    | Item Subscriptions                        | 3%       | 4.5 |                                     |                            |                | 0        | _          |                              |
| Features    | Upsells/Cross Sells/Related Products      | 3%       | 3.5 |                                     |                            |                | 3        | 4          |                              |
| Features    | Sales Tax Manager (Tax Cloud)             | 3%       | 5   |                                     |                            |                | 3        | 4          |                              |
| Features    | Customer Order History                    | 3%       | 4   |                                     |                            |                | 4        | 4          |                              |
| Features    | OEM compliance (HP)                       | 3%       | 3.5 |                                     |                            |                | 4        | 4          | 4                            |
| Features    | Product Warranty Options                  | 2%       | 4   |                                     |                            |                | 0        |            |                              |
| Features    | Wish Lists / Easy Order Forms             | 2%       | 4   | 4                                   |                            |                | 4        | 4          | 4                            |
| Features    | Sales Quotes                              | 2%       | 4   |                                     |                            |                | 4        |            |                              |
| Features    | Coupons                                   | 2%       | 4   |                                     |                            |                | 4        |            |                              |
| Features    | Customer Order Entry                      | 2%       | 4   |                                     |                            |                | 4        | 4          |                              |
| Features    | Delivery Route Planner                    | 2%       | 0   | 5                                   |                            |                | 0        |            |                              |
| Features    | Promotional Products Module               | 2%       | 0   | 4                                   |                            |                | 0        |            | 1                            |
|             | Features Total:                           | 100%     | 3.6 | 1.3                                 | 0.2                        | 0.1            | 1.9      | 2.8        | 1.2                          |
|             |                                           |          |     |                                     |                            |                |          |            |                              |
| Integration | CRM                                       | 20%      | 5   | 0                                   | 0                          | 2              | 0        | 0          | 0                            |
| Integration | Quickbooks / SAP B1                       | 15%      | 5   | N/A                                 | N/A                        | N/A            | 2        | 3          | N/A                          |
| Integration | Website                                   | 15%      | 5   | 0                                   | 0                          | 0              | 0        | 2          | 1                            |
| Integration | Google Analytics, Search, & Tag Manager   | 10%      | 5   | 0                                   | 0                          | 0              | 2        | 2          | 2                            |
| -           | Client Email (Outlook / Gmail)            | 10%      | 4.5 | 0                                   | 0                          | 0              | 0        | 0          | 0                            |
| Integration |                                           | 10%      | 4   | 2                                   | 2                          | 2              | 2        | 3          | 3                            |
| -           | Mobile App / Notifications                | 5%       | 5   | 0                                   | 0                          | 0              | 0        | 0          | 0                            |
| -           | Social Media                              | 5%       | 5   | 0                                   | 0                          | 0              | 0        | 0          | 0                            |
|             | Freight Carriers (UPS, FedEx, USPS, etc.) | 5%       | 5   | 0                                   | 0                          | 0              | 0        | -          |                              |
| -           | Data Collection Agent (DCA)               | 5%       | 4   | 0                                   | 0                          | 0              | 0        | 0          | 0                            |
| 110.1101    | Integrations Total:                       | 100%     | 4.8 | 0.2                                 | 0.2                        | 0.6            | 0.7      | 1.3        | 0.7                          |

| Category  | Attribute                            | Weight |     | ECI <sup>°</sup> DDMS <b>PLUS</b> ° | Eci Britannia" | ECT Red Falcon | S.I.T.S.<br>Maria Magazina | LOGICBLOCK | Business Software Since 1980 |
|-----------|--------------------------------------|--------|-----|-------------------------------------|----------------|----------------|----------------------------|------------|------------------------------|
| Website   | Optimized for SEO                    | 25%    | 4   | 0                                   | 0              | 0              | 0                          | 1          | 2                            |
| Website   | Content-rich, responsive website     | 20%    | 4.5 | 0                                   | 0              | 0              | 0                          | 1          | 1                            |
| Website   | Regular content updates              | 20%    | 4   | 0                                   | 0              | 0              | 0                          | 0          | 0                            |
|           | Responsive design online store       | 15%    | 5   | 0                                   | 0              | 0              | 3                          | 3          | 3                            |
|           | Content Management System            | 10%    | 4.5 | 0                                   | 0              | 0              | 1                          | 2          | 2                            |
|           | Chat / Bots / Integrated Smart Forms | 10%    | 5   | 0                                   | 0              | 0              | 0                          | 0          | 0                            |
|           | Website Total:                       | 100%   | 4.4 | 0.0                                 | 0.0            | 0.0            | 0.6                        | 1.1        | 1.4                          |
|           |                                      |        |     |                                     |                |                |                            |            |                              |
| CRM       | Integrated contact records           | 35%    | 5   | 0                                   | 0              | 0              | 0                          |            | 0                            |
| CRM       | Dynamic Contact List Management      | 10%    | 4.5 | 0                                   | 0              | 0              | 0                          |            | 0                            |
| CRM       | Website activity notifications       | 10%    | 5   | 0                                   | 0              | 0              | 0                          |            | 0                            |
| CRM       | Integrated email marketing           | 10%    | 5   | 0                                   | 0              | 0              | 0                          |            | 0                            |
| CRM       | Contact owner management             | 5%     | 5   | 0                                   | 0              | 0              | 0                          |            | 0                            |
| CRM       | Sales Teams / Hierarchy              | 5%     | 4.5 | 0                                   | 0              | 0              | 0                          |            | 0                            |
| CRM       | Deals / Sales Pipeline Management    | 5%     | 4   | 0                                   | 0              | 0              | 0                          |            | 0                            |
|           | CRM Total:                           | 80%    | 4.8 | 0.0                                 | 0.0            | 0.0            | 0.0                        | 0.0        | 0.0                          |
|           |                                      |        |     |                                     |                |                |                            |            |                              |
| Marketing | Visit to Lead Conversion Technology  | 20%    | 4.5 | 0                                   | 0              | 0              | 0                          | 0          | 0                            |
| Marketing | Relevant Content                     | 15%    | 4   | 0                                   | 0              | 0              | 0                          | 0          | 0                            |
| Marketing | Content Updates                      | 15%    | 4   | 0                                   | 0              | 0              | 0                          | 0          | 0                            |
| Marketing | Contact Specific Email Marketing     | 10%    | 4.5 | 0                                   | 0              | 0              | 0                          | 0          | 0                            |
| Marketing | Surveys, Customer & Product Reviews  | 10%    | 4   | 0                                   | 0              | 0              | 0                          | 0          | 0                            |
| Marketing | Analytics / Business Intelligence    | 10%    | 4   | 0                                   | 0              | 0              | 0                          | 0          | 1                            |
| Marketing | Page Specific Instant Chat           | 10%    | 5   | 0                                   | 0              | 0              | 0                          | 0          | 1                            |
| Marketing | Page Specific Smart Forms            | 10%    | 5   | 0                                   | 0              | 0              | 0                          | 0          | 0                            |
| OVERALL   | Marketing Total:                     | 100%   | 4.4 | 0.0                                 | 0.0            | 0.0            | 0.0                        | 0.0        | 0.2                          |
|           |                                      |        |     |                                     |                |                |                            |            |                              |
|           | Catalog Management                   | 20%    | 4.9 | 0.9                                 | 0.3            | 0.4            | 1.6                        | 2.7        | 1.3                          |
|           | Catalog Features                     | 15%    | 3.6 | 1.3                                 | 0.2            | 0.1            | 1.9                        | 2.8        | 1.2                          |
|           | Systems Integration                  | 10%    | 4.8 | 0.2                                 | 0.2            | 0.6            | 0.7                        | 1.3        | 0.7                          |
|           | Website                              | 20%    | 4.4 | 0.0                                 | 0.0            | 0.0            | 0.6                        | 1.1        | 1.4                          |
|           | CRM                                  | 20%    | 4.8 | 0.0                                 | 0.0            | 0.0            | 0.0                        | 0.0        | 0.0                          |
|           | Marketing                            | 15%    | 4.4 | 0.0                                 | 0.0            | 0.0            | 0.0                        | 0.0        | 0.2                          |
|           | Overall Weighted Scorecard           | 100%   | 4.5 | 0.4                                 | 0.1            | 0.1            | 0.8                        | 1.3        | 0.8                          |